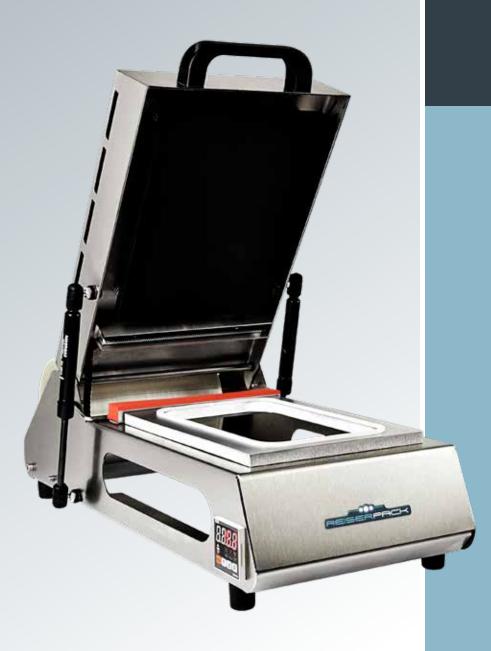

## **RP-RA200** MANUAL TRAY SEALER

## **TECHNICAL FEATURES**

| DIMENSIONS                 | _ 290 x 620 x 540 mm     |
|----------------------------|--------------------------|
| NET WEIGHT                 | _ 15 Kg.                 |
| VOLTAGE                    | 220 / 230 V - 50 / 60 Hz |
| POWER                      | _ 600 W.                 |
| PANELTYPE                  | _ Analogic               |
| MAX. DIMENSIONS OF TRAY    | _ 260 x 160 mm           |
| MAX. FILM WIDTH & DIAMETER | 200 mm x 180 mm Ø.       |

## **GENERAL FEATURES**

- Manual machine for packing products in trays.
- Sealing duration of 2 to 3 seconds.
- Better conservation of the products.
- It gives an optimal presentation to the article.
- Prevents the pour of the content and the emission or the catchment of smells.
- With this packing form it's possible to seal al products hygienically and waterproof.
- It is supplied standard with a mould for ¼ GN trays (260x160 mm).
- Can be supplied with a fix mould tailored to customer's tray.